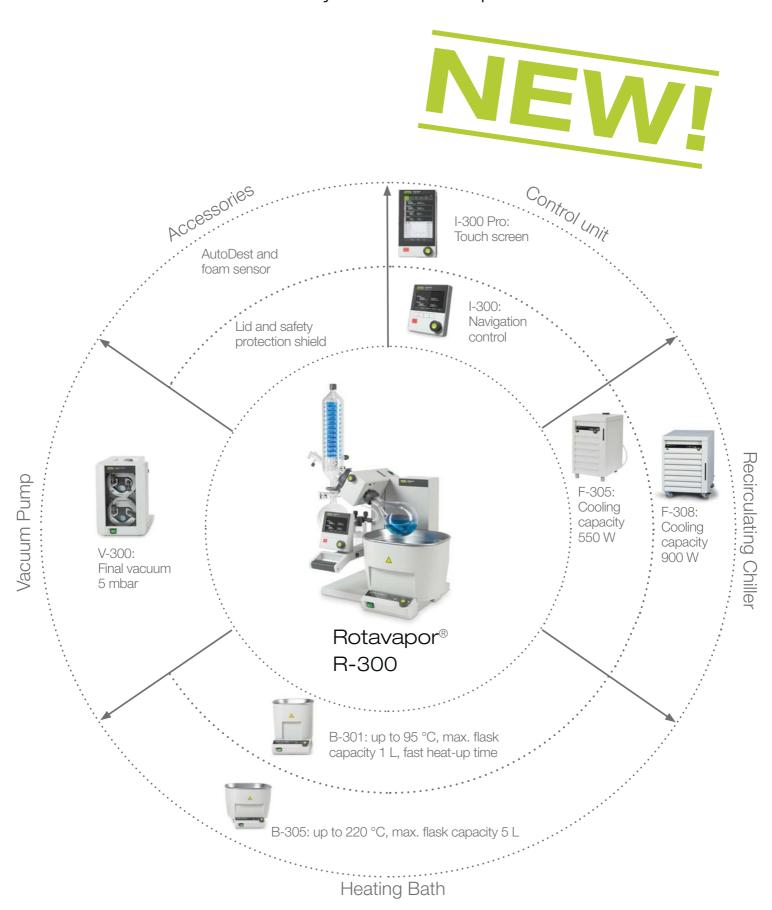

- Rotavapor R-300 rotary evaporator with choice of manual or electric lift
- Interface I-300 or I-300 Pro as central control unit for the entire system
- Vacuum Pump V-300, which is ideally adapted for operation with the rotary evaporator
- All necessary tubing and accessories
- Safety shield for Heating Bath B-301/B-305
- Optional Recirculating Chiller with the desired cooling capacity

## **Example configuration**

Vacuum Pump

V-300

## Order number

Rotavapor R-300, Vacuum Pump V-300 with Interface I-300 and Heating Bath B-301 with manual lift, coated glass assembly V (vertical cooler), safety shield for heating bath 11SR300111VS01

Rotavapor R-300, Vacuum Pump V-300 with Interface I-300 and Heating Bath B-305 with electric lift, coated glass assembly V (vertical cooler), safety shield for heating bath 11SR300251VS01

Rotavapor R-300, Vacuum Pump V-300 with Interface I-300 Pro and Heating
Bath B-301 with manual lift, coated glass assembly V (vertical cooler), safety
shield for heating bath

Rotavapor R-300, Vacuum Pump V-300 with Interface I-300 and Heating Bath B-305 with electric lift, coated glass assembly V (vertical cooler), safety shield for heating bath 11SR300251VP01